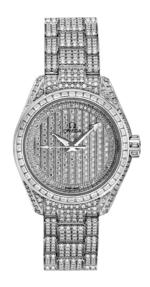

#### **SEAMASTER**

AQUA TERRA 150M 30 MM, WHITE GOLD ON WHITE GOLD

Reference: 231.55.30.20.99.002

### WATCH CASE & DIAL

Case: White gold
Case Diameter: 30 mm
Dial Colour: White

#### **BRACELET**

Material: White gold

## **FEATURES**

Chronometer, diamonds, transparent caseback