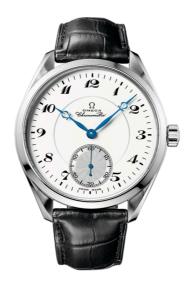

## **SEAMASTER**

AQUA TERRA 150M 49.2 MM, WHITE GOLD ON LEATHER STRAP

Reference: 231.53.49.10.04.001

### MOVEMENT

Calibre: Omega 2211

Manual-winding movement with small seconds at 6 o'clock. Anthracite galvanic treatment, movement with sun brushed finishing and circular-graining. Officially certified chronometer.

# WATCH CASE & DIAL

Case: White gold

Case Diameter: 49.2 mm Between lugs: 24 mm

Dial Colour: White

Total product weight (Approx.): 147 g

#### **STRAP**

Strap type: Leather strap

Strap color: Black

Strap surface: Alligator leather

Buckle type: Pin buckle Buckle material: White gold

#### **FEATURES**

Chronometer, limited edition (88), small seconds,

transparent caseback