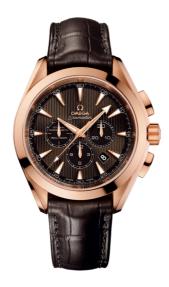

### **SEAMASTER**

AQUA TERRA 150M 44 MM, RED GOLD ON LEATHER STRAP

Reference: 231.53.44.50.06.001

## WATCH CASE & DIAL

Case: Red gold

Case Diameter: 44 mm Between lugs: 21 mm Dial Colour: Grey

### **BRACELET**

Material: Leather strap

Strap color: Brown

Buckle type: Foldover clasp Buckle material: Red gold

### **FEATURES**

Chronograph, chronometer, date, screw-in crown, small seconds, transparent caseback