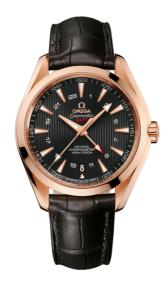

#### **SEAMASTER**

AQUA TERRA 150M 43 MM, RED GOLD ON LEATHER STRAP

Reference: 231.53.43.22.06.002

## WATCH CASE & DIAL

Case: Red gold

Case Diameter: 43 mm Between lugs: 21 mm Lug to lug: 51.40 mm Thickness: 14.2 mm Dial Colour: Grey

Total product weight (Approx.): 158 g

# **STRAP**

Strap type: Leather strap

Strap color: Brown

Strap surface: Alligator leather

Strap underside: Non-grained calf leather

Buckle type: Foldover clasp Buckle material: Red gold