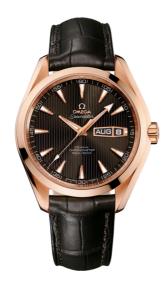

#### **SEAMASTER**

AQUA TERRA 150M 43 MM, RED GOLD ON LEATHER STRAP

Reference: 231.53.43.22.06.001

## WATCH CASE & DIAL

Case: Red gold

Case Diameter: 43 mm Between lugs: 21 mm Lug to lug: 51.40 mm Thickness: 14.6 mm Dial Colour: Grey

Total product weight (Approx.): 162 g

# **STRAP**

Strap type: Leather strap

Strap color: Brown

Strap surface: Alligator leather

Strap underside: Non-grained calf leather

Buckle type: Foldover clasp Buckle material: Red gold