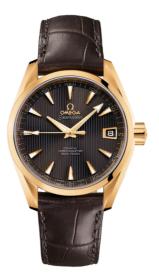

# SEAMASTER

AQUA TERRA 150M 38.5 MM, YELLOW GOLD ON LEATHER STRAP Reference: 231.53.39.21.06.002

#### WATCH CASE & DIAL

Case: Yellow gold Case Diameter: 38.5 mm Between lugs: 19 mm Lug to lug: 45.50 mm Dial Colour: Grey Total product weight (Approx.): 120 g

#### STRAP

Strap type: Leather strap Strap color: Brown Strap surface: Alligator leather Strap underside: Non-grained calf leather Buckle type: Foldover clasp Buckle material: Yellow gold