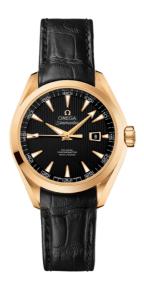

### **SEAMASTER**

AQUA TERRA 150M 34 MM, YELLOW GOLD ON LEATHER STRAP

Reference: 231.53.34.20.01.001

## WATCH CASE & DIAL

Case: Yellow gold Case Diameter: 34 mm Between lugs: 16 mm Dial Colour: Black

### **BRACELET**

Material: Leather strap Strap color: Black

Buckle type: Foldover clasp Buckle material: Yellow gold

#### **FEATURES**

Chronometer, date, screw-in crown, transparent caseback