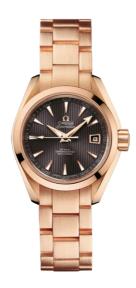

### **SEAMASTER**

AQUA TERRA 150M 30 MM, RED GOLD ON RED GOLD Reference: 231.50.30.20.06.001

## WATCH CASE & DIAL

Case: Red gold

Case Diameter: 30 mm Between lugs: 14 mm Lug to lug: 36.00 mm Dial Colour: Grey

Total product weight (Approx.): 147 g

#### **BRACELET**

Material: Red gold

### **FEATURES**

Chronometer, date, transparent caseback