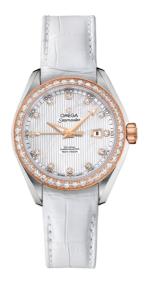

### **SEAMASTER**

AQUA TERRA 150M 34 MM, STEEL - RED GOLD ON LEATHER STRAP

Reference: 231.28.34.20.55.002

# WATCH CASE & DIAL

Case: Steel - red gold Case Diameter: 34 mm Between lugs: 16 mm Lug to lug: 40.00 mm Thickness: 12.6 mm Dial Colour: White

Total product weight (Approx.): 65 g

# **STRAP**

Strap type: Leather strap

Strap color: White

Strap surface: Alligator leather

Strap underside: Non-grained calf leather

Buckle type: Foldover clasp Buckle material: Stainless steel