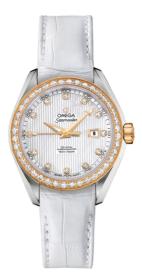

# SEAMASTER

AQUA TERRA 150M 34 MM, STEEL - YELLOW GOLD ON LEATHER STRAP Reference: 231.28.34.20.55.001

## WATCH CASE & DIAL

Case: Steel - yellow gold Case Diameter: 34 mm Between lugs: 16 mm Lug to lug: 40.00 mm Thickness: 12.6 mm Dial Colour: White Total product weight (Approx.): 64 g

# STRAP

Strap type: Leather strap Strap color: White Strap surface: Alligator leather Strap underside: Non-grained calf leather Buckle type: Foldover clasp Buckle material: Stainless steel