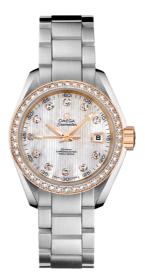

# SEAMASTER

AQUA TERRA 150M 30 MM, STEEL - RED GOLD ON STEEL Reference: 231.25.30.20.55.003

#### WATCH CASE & DIAL

Case: Steel - red gold Case Diameter: 30 mm Between lugs: 14 mm Lug to lug: 36.00 mm Thickness: 12.4 mm Dial Colour: White Total product weight (Approx.): 99 g

## BRACELET

Material: Steel Type of Clasp: Butterfly clasp