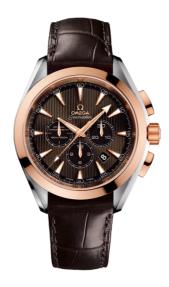

### **SEAMASTER**

AQUA TERRA 150M 44 MM, STEEL - RED GOLD ON LEATHER STRAP

Reference: 231.23.44.50.06.001

# MOVEMENT

Calibre: Omega 3313

Self-winding chronograph movement with column wheel mechanism and Co-Axial escapement. Free sprung balance, with date, hour, minute and continuous small seconds hands, central chronograph hand.

#### **CRYSTAL**

Domed scratch-resistant sapphire crystal with antireflective treatment on both sides

# WATCH CASE & DIAL

Case: Steel - red gold Case Diameter: 44 mm Between lugs: 21 mm Dial Colour: Grey

### **BRACELET**

Material: Leather strap Strap color: Brown

Buckle type: Foldover clasp Buckle material: Stainless steel

### **FEATURES**

Chronograph, chronometer, date, screw-in crown, small seconds, transparent caseback