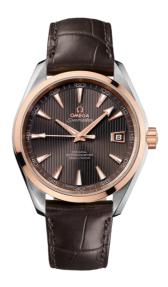

### **SEAMASTER**

AQUA TERRA 150M 41.5 MM, STEEL - RED GOLD ON LEATHER STRAP

Reference: 231.23.42.21.06.001

## WATCH CASE & DIAL

Case: Steel - red gold Case Diameter: 41.5 mm Between lugs: 20 mm Dial Colour: Grey

### **BRACELET**

Material: Leather strap Strap color: Brown

Buckle type: Foldover clasp Buckle material: Stainless steel

#### **FEATURES**

Chronometer, date, screw-in crown, transparent caseback