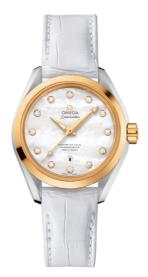

# SEAMASTER

AQUA TERRA 150M 34 MM, STEEL - YELLOW GOLD ON LEATHER STRAP Reference: 231.23.34.20.55.002

#### WATCH CASE & DIAL

Case: Steel - yellow gold Case Diameter: 34 mm Between lugs: 16 mm Lug to lug: 40.00 mm Thickness: 12.5 mm Dial Colour: White Total product weight (Approx.): 63 g

### STRAP

Strap type: Leather strap Strap color: White Strap surface: Alligator leather Strap underside: Non-grained calf leather Buckle type: Foldover clasp Buckle material: Stainless steel