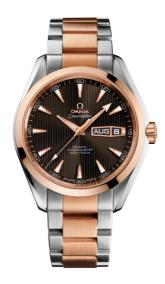

# **SEAMASTER**

AQUA TERRA 150M 43 MM, STEEL - RED GOLD ON STEEL - GOLD

Reference: 231.20.43.22.06.001

### WATCH CASE & DIAL

Case: Steel - red gold Case Diameter: 43 mm Between lugs: 21 mm Dial Colour: Grey

### **BRACELET**

Material: Steel - gold