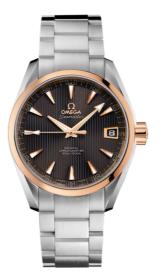

# SEAMASTER

AQUA TERRA 150M 38.5 MM, STEEL - RED GOLD ON STEEL Reference: 231.20.39.21.06.003

## WATCH CASE & DIAL

Case: Steel - red gold Case Diameter: 38.5 mm Between lugs: 19 mm Dial Colour: Grey

## BRACELET

Material: Steel