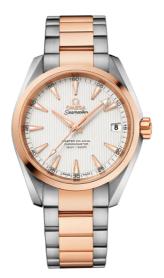

# SEAMASTER

AQUA TERRA 150M 38.5 MM, STEEL - RED GOLD ON STEEL - RED GOLD Reference: 231.20.39.21.02.001

## WATCH CASE & DIAL

Case: Steel – red gold Case Diameter: 38.5 mm Between lugs: 19 mm Dial Colour: Silver

## BRACELET

Material: Steel - red gold