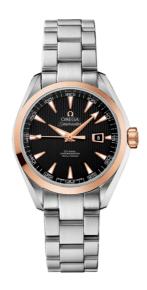

### **SEAMASTER**

AQUA TERRA 150M 34 MM, STEEL - RED GOLD ON STEEL

Reference: 231.20.34.20.01.003

## WATCH CASE & DIAL

Case: Steel - red gold Case Diameter: 34 mm Between lugs: 16 mm Lug to lug: 40.00 mm Thickness: 12.5 mm Dial Colour: Black

Total product weight (Approx.): 119 g

# **BRACELET**

Material: Steel

Type of Clasp: Butterfly clasp