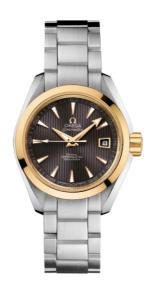

# **SEAMASTER**

AQUA TERRA 150M 30 MM, STEEL - YELLOW GOLD ON STEEL

Reference: 231.20.30.20.06.004

# WATCH CASE & DIAL

Case: Steel - yellow gold Case Diameter: 30 mm Between lugs: 14 mm Lug to lug: 36.00 mm Thickness: 12.4 mm Dial Colour: Grey

Total product weight (Approx.): 100 g

# **BRACELET**

Material: Steel

Type of Clasp: Butterfly clasp