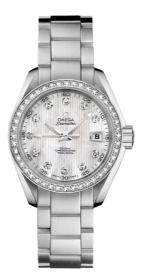

# SEAMASTER

AQUA TERRA 150M 30 MM, STEEL ON STEEL Reference: 231.15.30.20.55.001

#### WATCH CASE & DIAL

Case: Steel Case Diameter: 30 mm Between lugs: 14 mm Dial Colour: White

### BRACELET

Material: Steel

#### **FEATURES**

Chronometer, date, diamonds, screw-in crown, transparent caseback