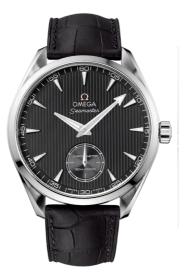

# SEAMASTER

AQUA TERRA 150M 49.2 MM, STEEL ON LEATHER STRAP Reference: 231.13.49.10.06.001

### MOVEMENT

Calibre: Omega 2211

Manual-winding movement with small seconds at 6 o'clock. Anthracite galvanic treatment, movement with sun brushed finishing and circular-graining. Officially certified chronometer.

#### WATCH CASE & DIAL

Case: Steel Case Diameter: 49.2 mm Between lugs: 24 mm Dial Colour: Grey

### BRACELET

Material: Leather strap Strap color: Black Buckle type: Pin buckle Buckle material: Stainless steel

### **FEATURES**

Chronometer, small seconds, transparent caseback