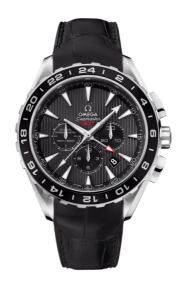

# **SEAMASTER**

AQUA TERRA 150M 44 MM, STEEL ON LEATHER STRAP Reference: 231.13.44.52.06.001

## MOVEMENT

Calibre: Omega 3603

Self-winding chronograph with column wheel mechanism, free sprung-balance and Co-Axial escapement for greater precision and durability. 2nd time zone through 24 hour hand. 12 hour and 30 minute totalizers, start/stop push button, return-to-zero push button. Rhodium plated finish and gold plated engravings. Officially certified chronometer.

## WATCH CASE & DIAL

Case: Steel

Case Diameter: 44 mm Between lugs: 21 mm Dial Colour: Grey

# **BRACELET**

Material: Leather strap Strap color: Black

Buckle type: Foldover clasp
Buckle material: Stainless steel

### **FEATURES**

Gmt and worldtimer, bi-directional rotating bezel, chronograph, chronometer, date, screw-in crown, small seconds, transparent caseback, time zone

function