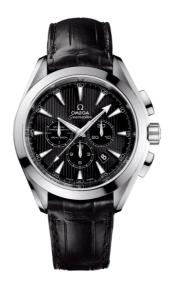

### **SEAMASTER**

AQUA TERRA 150M 44 MM, STEEL ON LEATHER STRAP Reference: 231.13.44.50.01.001

### MOVEMENT

Calibre: Omega 3313

Self-winding chronograph movement with column wheel mechanism and Co-Axial escapement. Free sprung balance, with date, hour, minute and continuous small seconds hands, central chronograph hand.

#### **CRYSTAL**

Domed scratch-resistant sapphire crystal with antireflective treatment on both sides

## WATCH CASE & DIAL

Case: Steel

Case Diameter: 44 mm Between lugs: 21 mm Dial Colour: Black

### **BRACELET**

Material: Leather strap Strap color: Black

Buckle type: Foldover clasp Buckle material: Stainless steel

#### **FEATURES**

Chronograph, chronometer, date, screw-in crown, small seconds, transparent caseback