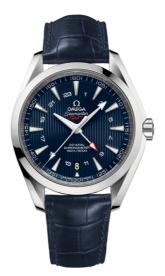

# SEAMASTER

AQUA TERRA 150M 43 MM, STEEL ON LEATHER STRAP Reference: 231.13.43.22.03.001

#### WATCH CASE & DIAL

Case: Steel Case Diameter: 43 mm Between lugs: 21 mm Dial Colour: Blue

## BRACELET

Material: Leather strap Strap color: Blue Buckle type: Foldover clasp Buckle material: Stainless steel

#### **FEATURES**

Gmt and worldtimer, chronometer, date, screw-in crown, transparent caseback