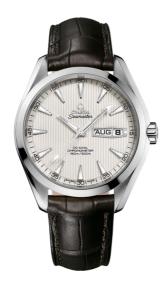

## **SEAMASTER**

AQUA TERRA 150M 43 MM, STEEL ON LEATHER STRAP Reference: 231.13.43.22.02.001

## WATCH CASE & DIAL

Case: Steel

Case Diameter: 43 mm Between lugs: 21 mm Dial Colour: Silver

## **BRACELET**

Material: Leather strap Strap color: Brown

Buckle type: Foldover clasp Buckle material: Stainless steel

#### **FEATURES**

Annual calendar, chronometer, date, screw-in crown, transparent caseback