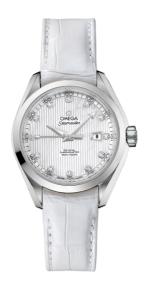

## **SEAMASTER**

AQUA TERRA 150M 34 MM, STEEL ON LEATHER STRAP Reference: 231.13.34.20.55.001

## WATCH CASE & DIAL

Case: Steel

Case Diameter: 34 mm Between lugs: 16 mm Lug to lug: 40.00 mm Thickness: 12.5 mm Dial Colour: White

Total product weight (Approx.): 62 g

# **STRAP**

Strap type: Leather strap

Strap color: White

Strap surface: Alligator leather

Strap underside: Non-grained calf leather

Buckle type: Foldover clasp Buckle material: Stainless steel

## **FEATURES**

Chronometer, date, diamonds, screw-in crown, transparent caseback