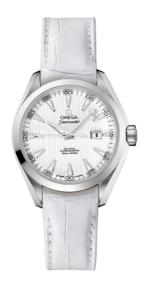

### **SEAMASTER**

AQUA TERRA 150M 34 MM, STEEL ON LEATHER STRAP Reference: 231.13.34.20.04.001

# WATCH CASE & DIAL

Case: Steel

Case Diameter: 34 mm Between lugs: 16 mm Lug to lug: 40.00 mm Thickness: 12.5 mm Dial Colour: White

Total product weight (Approx.): 63 g

# **STRAP**

Strap type: Leather strap

Strap color: White

Strap surface: Alligator leather Buckle type: Foldover clasp Buckle material: Stainless steel