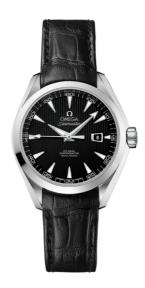

### **SEAMASTER**

AQUA TERRA 150M 34 MM, STEEL ON LEATHER STRAP Reference: 231.13.34.20.01.001

## WATCH CASE & DIAL

Case: Steel

Case Diameter: 34 mm Between lugs: 16 mm Dial Colour: Black

### **BRACELET**

Material: Leather strap Strap color: Black

Buckle type: Foldover clasp Buckle material: Stainless steel

#### **FEATURES**

Chronometer, date, screw-in crown, transparent

caseback