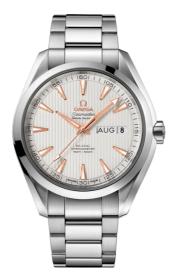

## SEAMASTER

AQUA TERRA 150M 43 MM, STEEL ON STEEL Reference: 231.10.43.22.02.003

### MOVEMENT

Calibre: Omega 8601

Self-winding movement with Co-Axial escapement. Annual calendar with instantaneous jump. Silicon balancespring on free sprung-balance, 2 barrels mounted in series, automatic winding in both directions. Rhodium plated finish with exclusive Geneva waves in arabesque.

#### WATCH CASE & DIAL

Case: Steel Case Diameter: 43 mm Between lugs: 21 mm Dial Colour: Silver

### BRACELET

Material: Steel

#### **FEATURES**

Annual calendar, chronometer, date, screw-in crown, transparent caseback