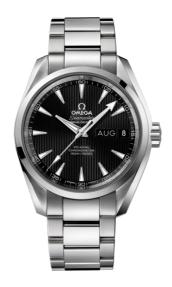

### **SEAMASTER**

AQUA TERRA 150M 38.5 MM, STEEL ON STEEL Reference: 231.10.39.22.01.001

## WATCH CASE & DIAL

Case: Steel

Case Diameter: 38.5 mm Between lugs: 19 mm Dial Colour: Black

### **BRACELET**

Material: Steel

#### **FEATURES**

Annual calendar, chronometer, date, screw-in crown, transparent caseback