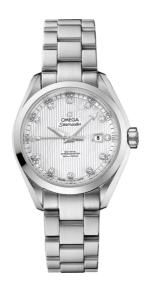

## **SEAMASTER**

AQUA TERRA 150M 34 MM, STEEL ON STEEL

Reference: 231.10.34.20.55.001

# WATCH CASE & DIAL

Case: Steel

Case Diameter: 34 mm Between lugs: 16 mm Lug to lug: 40.00 mm Thickness: 12.5 mm Dial Colour: White

Total product weight (Approx.): 113 g

# **BRACELET**

Material: Steel

Type of Clasp: Butterfly clasp

## **FEATURES**

Chronometer, date, diamonds, screw-in crown,

transparent caseback