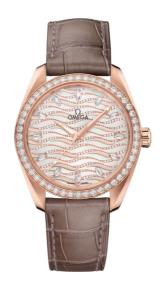

## **SEAMASTER**

AQUA TERRA 150M 38 MM, SEDNA<sup>TM</sup> GOLD ON LEATHER STRAP

Reference: 220.58.38.20.99.006

## WATCH CASE & DIAL

Case: Sedna™ gold
Case Diameter: 38 mm
Between lugs: 19 mm
Lug to lug: 45.00 mm
Thickness: 12.3 mm
Dial Colour: White

Total product weight (Approx.): 115 g

# **STRAP**

Strap type: Leather strap Strap color: Brown

Strap surface: Alligator leather Buckle type: Foldover clasp Buckle material: Sedna<sup>TM</sup> Gold