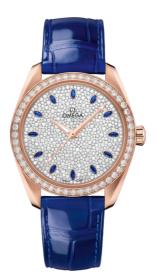

# SEAMASTER

AQUA TERRA 150M 38 MM, SEDNA<sup>TM</sup> GOLD ON LEATHER STRAP Reference: 220.58.38.20.99.002

### WATCH CASE & DIAL

Case: Sedna™ gold Case Diameter: 38 mm Between lugs: 19 mm Lug to lug: 45.00 mm Thickness: 12.3 mm Dial Colour: White Total product weight (Approx.): 114 g

# STRAP

Strap type: Leather strap Strap color: Blue Strap surface: Alligator leather Strap underside: Calf leather Buckle type: Foldover clasp Buckle material: Sedna™ Gold