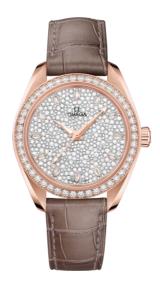

## **SEAMASTER**

AQUA TERRA 150M 34 MM, SEDNA<sup>TM</sup> GOLD ON LEATHER STRAP

Reference: 220.58.34.20.99.003

# WATCH CASE & DIAL

Case: Sedna™ gold
Case Diameter: 34 mm
Between lugs: 16 mm
Lug to lug: 40.50 mm
Thickness: 11.9 mm
Dial Colour: White

Total product weight (Approx.): 87 g

# **STRAP**

Strap type: Leather strap Strap color: Brown

Strap surface: Alligator leather Strap underside: Calf leather Buckle type: Foldover clasp Buckle material: Sedna<sup>TM</sup> Gold