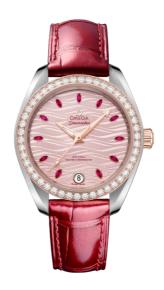

### **SEAMASTER**

AQUA TERRA 150M 34 MM, STEEL - SEDNA™ GOLD ON LEATHER STRAP

Reference: 220.28.34.20.60.001

# WATCH CASE & DIAL

Case: Steel - Sedna™ gold Case Diameter: 34 mm Between lugs: 16 mm Dial Colour: Pink

### **BRACELET**

Material: Leather strap

Strap color: Red

Buckle type: Foldover clasp Buckle material: Stainless steel