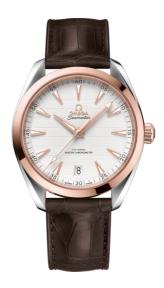

### **SEAMASTER**

AQUA TERRA 150M 41 MM, SEDNA<sup>TM</sup> GOLD ON LEATHER STRAP

Reference: 220.23.41.21.02.001

### WATCH CASE & DIAL

Case: Sedna™ gold
Case Diameter: 41 mm
Between lugs: 20 mm
Lug to lug: 47.90 mm
Thickness: 13.2 mm
Dial Colour: Silver

Total product weight (Approx.): 98 g

# **STRAP**

Strap type: Leather strap Strap color: Brown

Strap surface: Alligator leather Buckle type: Foldover clasp Buckle material: Stainless steel