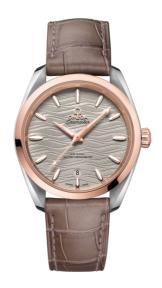

### **SEAMASTER**

AQUA TERRA 150M 38 MM, STEEL - SEDNA™ GOLD ON LEATHER STRAP

Reference: 220.23.38.20.06.001

## WATCH CASE & DIAL

Case: Steel - Sedna™ gold Case Diameter: 38 mm Between lugs: 19 mm Lug to lug: 45.00 mm Thickness: 12.3 mm Dial Colour: Grey

Total product weight (Approx.): 81 g

# **STRAP**

Strap type: Leather strap Strap color: Brown

Strap surface: Alligator leather Buckle type: Foldover clasp Buckle material: Stainless steel