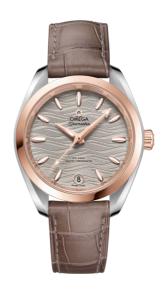

#### **SEAMASTER**

AQUA TERRA 150M 34 MM, STEEL - SEDNA™ GOLD ON LEATHER STRAP

Reference: 220.23.34.20.06.001

#### WATCH CASE & DIAL

Case: Steel - Sedna<sup>TM</sup> gold
Case Diameter: 34 mm
Between lugs: 16 mm
Lug to lug: 40.50 mm
Thickness: 11.8 mm
Dial Colour: Grey

Total product weight (Approx.): 64 g

## **STRAP**

Strap type: Leather strap

Strap color: Brown

Strap surface: Alligator leather Strap underside: Calf leather Buckle type: Foldover clasp Buckle material: Stainless steel