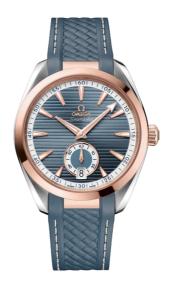

# **SEAMASTER**

AQUA TERRA 150M 41 MM, STEEL - SEDNA<sup>TM</sup> GOLD ON RUBBER STRAP

Reference: 220.22.41.21.03.001

## WATCH CASE & DIAL

Case: Steel - Sedna™ gold Case Diameter: 41 mm Between lugs: 20 mm Lug to lug: 47.90 mm Dial Colour: Blue

Total product weight (Approx.): 116 g

#### **STRAP**

Strap type: Rubber strap

Strap color: Blue Strap surface: Rubber Strap underside: Rubber Buckle type: Foldover clasp Buckle material: Stainless steel