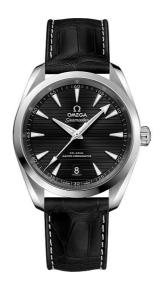

### **SEAMASTER**

AQUA TERRA 150M 38 MM, STEEL ON LEATHER STRAP Reference: 220.13.38.20.01.001

### WATCH CASE & DIAL

Case: Steel

Case Diameter: 38 mm Between lugs: 19 mm Lug to lug: 45.00 mm Thickness: 12.2 mm Dial Colour: Black

Total product weight (Approx.): 79 g

## **STRAP**

Strap type: Leather strap

Strap color: Black

Strap surface: Alligator leather Buckle type: Foldover clasp Buckle material: Stainless steel

### **FEATURES**

Anti-magnetic, chronometer, date, master chronometer certified, screw-in crown, transparent caseback