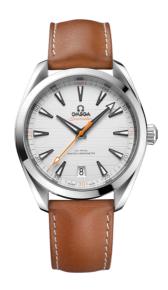

## **SEAMASTER**

AQUA TERRA 150M 41 MM, STEEL ON LEATHER STRAP Reference: 220.12.41.21.02.001

# WATCH CASE & DIAL

Case: Steel

Case Diameter: 41 mm Between lugs: 20 mm Dial Colour: Silver

## **BRACELET**

Material: Leather strap Strap color: Brown

Buckle type: Foldover clasp
Buckle material: Stainless steel