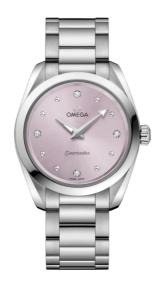

## **SEAMASTER**

AQUA TERRA 150M 28 MM, STEEL ON STEEL

Reference: 220.10.28.60.60.001

### WATCH CASE & DIAL

Case: Steel

Case Diameter: 28 mm Between lugs: 14 mm Dial Colour: Purple

**BRACELET** 

Material: Steel

**FEATURES** 

Diamonds