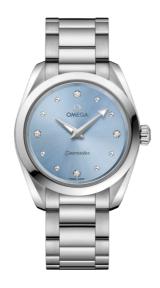

### **SEAMASTER**

AQUA TERRA 150M 28 MM, STEEL ON STEEL

Reference: 220.10.28.60.53.001

## WATCH CASE & DIAL

Case: Steel

Case Diameter: 28 mm Between lugs: 14 mm Lug to lug: 33.90 mm Thickness: 9.5 mm Dial Colour: Blue

Total product weight (Approx.): 77 g

## **BRACELET**

Material: Steel

Type of Clasp: Butterfly clasp

### **FEATURES**

Diamonds