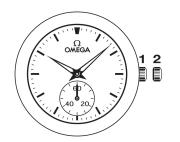

## WATCH FUNCTIONS

The crown has 2 positions:

**1. Normal position (wearing position):** when the crown is positioned against the case, the crown ensures that the watch is water-resistant.

**Occasional winding:** if the watch has not been worn for 40 hours or more, wind it up with the crown in position 1.

**2. Time setting:** hours – minutes – seconds. Pull the crown out to position 2. The seconds hand will stop. Turn the crown forwards or backwards. Synchronise the seconds by pushing the crown back to position  $\bf 1$  to coincide with a given time signal.