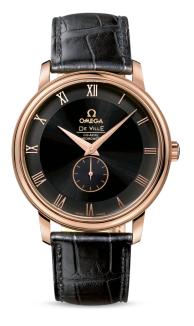

## **DE VILLE**

PRESTIGE CO-AXIAL SMALL SECONDS 39 MM Red gold on leather strap

Caliber 2202

## 4614.50.01

- **®** Co-Axial escapement
- Automatic
- Chronometer
- Sapphire crystal
- Anti-reflective treatment
- ® Gold 750‰ (18K)
- 3-year International Warranty
- Water-Resistant to a relative pressure of 3 bar (30 metres/100 feet)