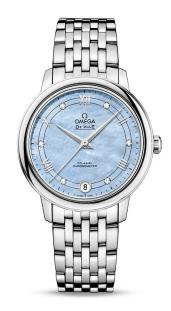

## DE VILLE PRESTIGE CO-AXIAL 32.7 MM Steel on steel

## 424.10.33.20.57.001

- Co-Axial escapement
- Automatic
- Sapphire crystal
- Anti-reflective treatment
- ♥ Watch with diamond(s)
- Water-Resistant to a relative pressure of 3 bar (30 metres/100 feet)