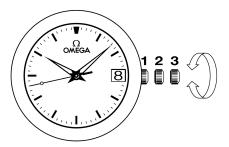

## WATCH FUNCTIONS

The crown has 3 positions:

**1. Normal position (wearing position):** when the crown is positioned against the case, the crown ensures that the watch is water-resistant.

**Occasional winding:** if the watch has not been worn for 48 hours or more, wind it up with the crown in position 1.

**2. Correcting the date:** pull the crown out to position 2, turn the crown backwards, then push the crown back to position 1.

NB: date-setting is not recommended between 8 pm and 2 am.

**3. Time setting:** hours – minutes – seconds. Pull the crown out to position 3. The seconds hand will stop. Turn the crown forwards or backwards. Synchronise the seconds by pushing the crown back to position 1 to coincide with a given time signal.