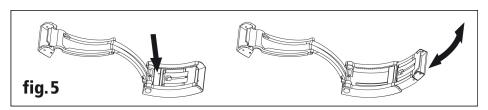

## DE VILLE

PRESTIGE QUARTZ 24.4 MM Steel on steel

Caliber 1376

### 424.10.24.60.05.001

- Quartz
- Sapphire crystal
- Water-Resistant to a relative pressure of 3 bar (30 metres/100 feet)



## WATCH FUNCTIONS

The crown has 2 positions:

- **1. Normal position (wearing position):** when the crown is positioned against the case, the crown ensures that the watch is water-resistant.
- $\textbf{2. Time setting:} \ \text{hours-minutes.} \ \text{Pull the crown out to position 2.} \ \text{Turn the crown forwards or backwards.} \ \text{Push the crown back to position 1.}$





## **FOLDOVER CLASPS**

Using the fine length adjuster (fig. 5)



# Using the diving extension (fig. 6)

Note: to fold the diving extension away, it is important to proceed according to fig. 6.2 (with the diving extension perpendicular to the cover of the clasp).