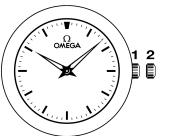

## WATCH FUNCTIONS

The crown has 2 positions:

- **1. Normal position (wearing position):** when the crown is positioned against the case, the crown ensures that the watch is water-resistant.
- $\textbf{2. Time setting:} \ \text{hours-minutes.} \ \text{Pull the crown out to position 2.} \ \text{Turn the crown forwards or backwards.} \ \text{Push the crown back to position 1.}$