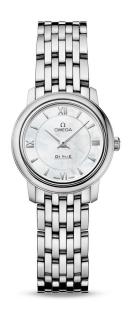

## DE VILLE

PRESTIGE QUARTZ 24.4 MM Steel on steel

Caliber 1376

### 424.10.24.60.05.001

- Quartz
- Sapphire crystal
- Water-Resistant to a relative pressure of 3 bar (30 metres/100 feet)