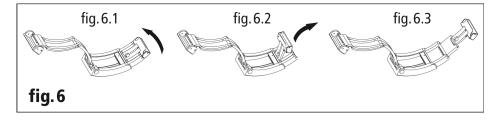

# Using the diving extension (fig. 6)

Note: to fold the diving extension away, it is important to proceed according to fig. 6.2 (with the diving extension perpendicular to the cover of the clasp).