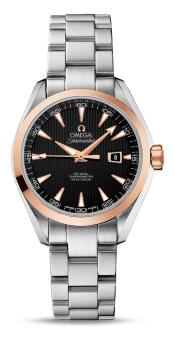

## AQUA TERRA 150 M OMEGA CO-AXIAL 34 MM

Steel - red gold on steel

Caliber 8520

## 231.20.34.20.01.003

- **©** Co-Axial escapement
- Si14 silicon balance spring
- Automatic
- Chronometer
- Sapphire crystal
- Anti-reflective treatment on both sides
- Sapphire crystal case back
- © Screw-in crown
- 18k Gold 750‰ (18K)
- 4-year International Warranty
- Water-Resistant to a relative pressure of 15 bar (150 metres/500 feet)