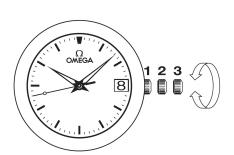

## WATCH FUNCTIONS

The crown has 3 positions:

**1. Normal position (wearing position):** when the crown is positioned against the case, the crown ensures that the watch is water-resistant.

Occasional winding: if the watch has not been worn for 50 hours or more, wind it up with the crown in position 1.

**2. Correcting the date:** pull the crown out to position 2, turn the crown forwards, then push the crown back to position 1.

NB: date-setting is not recommended between 8 pm and 2 am.

**3. Time setting:** hours – minutes – seconds. Pull the crown out to position 3. The seconds hand will stop. Turn the crown forwards or backwards. Synchronise the seconds by pushing the crown back to position 1 to coincide with a given time signal.