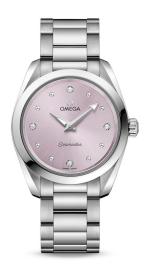

## SEAMASTER AQUA TERRA 150M QUARTZ 28 MM Steel on steel

## 220.10.28.60.60.001

(2) Quartz

- Sapphire crystal
- Anti-reflective treatment on both sides
- $\bigotimes$  Watch with diamond(s)
- Water-Resistant to a relative pressure of 15 bar (150 metres/500 feet)

## WATCH FUNCTIONS

The crown has 2 positions:

**1. Normal position (wearing position):** when the crown is positioned against the case, the crown ensures that the watch is water-resistant.

**2. Time setting:** hours – minutes. Pull the crown out to position 2. Turn the crown forwards or backwards. Push the crown back to position 1.