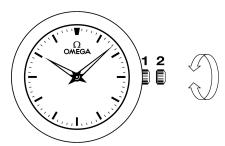

## WATCH FUNCTIONS

The crown has 2 positions:

**1. Normal position (wearing position):** when the crown is positioned against the case, the crown ensures that the watch is water-resistant.

**2. Time setting:** hours – minutes. Pull the crown out to position 2. Turn the crown forwards or backwards. Push the crown back to position 1.