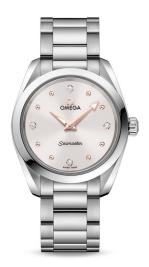

## SEAMASTER AQUA TERRA 150M QUARTZ 28 MM Steel on steel

## 220.10.28.60.54.001

(2) Quartz

- Sapphire crystal
- @ Anti-reflective treatment on both sides
- $\bigotimes$  Watch with diamond(s)
- Water-Resistant to a relative pressure of 15 bar (150 metres/500 feet)