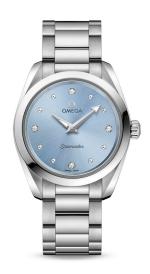

## **SEAMASTER**

AQUA TERRA 150M QUARTZ 28 MM Steel on steel

Caliber 4061

## 220.10.28.60.53.001

- Quartz
- Sapphire crystal
- Anti-reflective treatment on both sides
- ♥ Watch with diamond(s)
- Water-Resistant to a relative pressure of 15 bar (150 metres/500 feet)