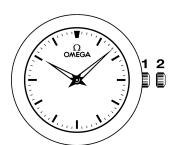

## WATCH FUNCTIONS

The crown has 2 positions:

- **1. Normal position (wearing position):** when the crown is positioned against the case, the crown ensures that the watch is water-resistant.
- **2. Time setting:** hours minutes. Pull the crown out to position 2. Turn the crown forwards or backwards. Push the crown back to position 1.